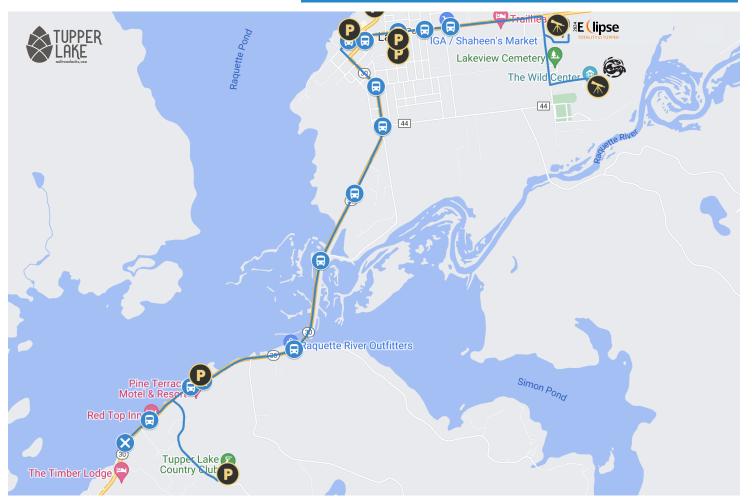

## THE BLUE BUS

Servicing Route 30 South: "Moody" Area

- 1. Red Top Inn, State Route 30
- 2. Pine Terrace Motel & Resort, State Route 30
- 3. PARKING LOT H Tupper Lake Golf Club
- 4. PARKING LOT G -Tupper Lake Boat Launch
- 5. State Route 30 & Lake Simond Road
- 6. State Route 30 & Raquette River Drive
- 7. Skyline Ice Cream, State Route 30
- 8. Wawbeek Avenue & Stetson Road (State Route 30)
- 9. Wawbeek Avenue & Broad Street (State Route 30)
- 10. Tupper Lake Public Library, Lake Street
- 11. Tupper Arts, Park Street
- **12.** PARKING LOTS E & F Tupper Lake Middle-High School
- 13. Park Street & Lindsey Avenue
- 14. Tupper Lake Motel/Shaheen's IGA, Park Street
- **15.** Tupper in Totality Adirondack Sky Center & Observatory
- 16. The Wild Center, Museum Drive

- 3 buses will be servicing this bus route, making a continuous loop.

- Return service will drop passengers at the farthest parking lots first, to alleviate traffic congestion. Please plan accordingly.